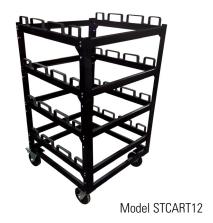

## Storage Cart

## MOVE & STORE MULTIPLE BARRIERS

Storage Carts allow multiple barriers to be picked up, moved and stored at one time. We have three models with 12, 18 & 21 barrier capacity. All models feature heavy duty steel construction and will withstand years of use. Padded slots protect your barriers, 6" / 150mm steering wheels provide excellent maneuverability and wheel locks give stability while the cart is being loaded or unloaded.

## **SPECIFICATIONS**

| Model:    | STCART12       | STCART18       | STCART21       |
|-----------|----------------|----------------|----------------|
| Capacity: | 12 barriers    | 18 barriers    | 21 barriers    |
| Height:   | 54" / 1.37m    | 82" / 2m       | 82" / 2m       |
| Width:    | 31" / 0.8m     | 33" / 0.84m    | 33" / 0.84m    |
| Depth:    | 31" / 0.8m     | 43" / 1.1m     | 43" / 1.1m     |
| Weight:   | 154 lbs / 70kg | 175 lbs / 80kg | 175 lbs / 80kg |