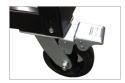

Padded slots to protect barriers

6" / 150mm locking wheels for excellent stability