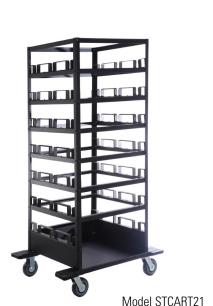

## Storage Cart

## MOVE & STORE MULTIPLE BARRIERS

Storage Carts allow multiple barriers to be picked up, moved and stored at one time. We have three models with 12, 18 & 21 barrier capacity. All models feature heavy duty steel construction and will withstand years of use. Padded slots protect your barriers, 6" / 150mm steering wheels provide excellent maneuverability and wheel locks give stability while the cart is being loaded or unloaded.

## **SPECIFICATIONS**

| Model:    | STCART12       | STCART18       | STCART21       |
|-----------|----------------|----------------|----------------|
| Capacity: | 12 barriers    | 18 barriers    | 21 barriers    |
| Height:   | 54" / 1.37m    | 82" / 2m       | 82" / 2m       |
| Width:    | 31" / 0.8m     | 33" / 0.84m    | 33" / 0.84m    |
| Depth:    | 31" / 0.8m     | 43" / 1.1m     | 43" / 1.1m     |
| Weight:   | 154 lbs / 70kg | 175 lbs / 80kg | 175 lbs / 80kg |